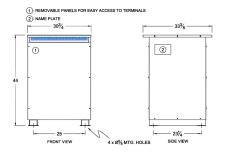

#### SCHEMATIC/DIAGRAM AND DIMENSION PICTURES

Three Phase Isolation Transformer with a capacity of 150kVA, transforming 600 Volts to 440Y/254 Volts

**OFFICIAL QUOTE** 