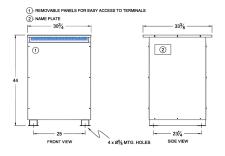

#### SCHEMATIC/DIAGRAM AND DIMENSION PICTURES

Three Phase Isolation Transformer with a capacity of 150kVA, transforming 575 Volts to 440Y/254 Volts

**OFFICIAL QUOTE** 