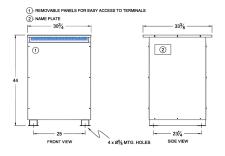

#### SCHEMATIC/DIAGRAM AND DIMENSION PICTURES

Three Phase Isolation Transformer with a capacity of 150kVA, transforming 575 Volts to 240Y/139 Volts

**OFFICIAL QUOTE** 