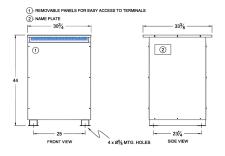

#### SCHEMATIC/DIAGRAM AND DIMENSION PICTURES

Three Phase Isolation Transformer with a capacity of 150kVA, transforming 575 Volts to 220Y/127 Volts

**OFFICIAL QUOTE** 