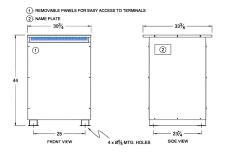

#### SCHEMATIC/DIAGRAM AND DIMENSION PICTURES

Three Phase Isolation Transformer with a capacity of 150kVA, transforming 550 Volts to 600Y/347 Volts

**OFFICIAL QUOTE** 