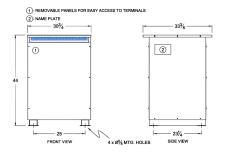

#### SCHEMATIC/DIAGRAM AND DIMENSION PICTURES

Three Phase Isolation Transformer with a capacity of 150kVA, transforming 550 Volts to 575Y/332 Volts

**OFFICIAL QUOTE** 