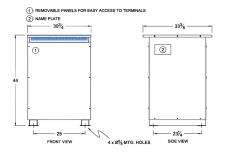

#### SCHEMATIC/DIAGRAM AND DIMENSION PICTURES

Three Phase Isolation Transformer with a capacity of 150kVA, transforming 550 Volts to 550Y/318 Volts

**OFFICIAL QUOTE** 