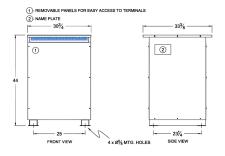

#### SCHEMATIC/DIAGRAM AND DIMENSION PICTURES

Three Phase Isolation Transformer with a capacity of 150kVA, transforming 550 Volts to 480Y/277 Volts

**OFFICIAL QUOTE** 