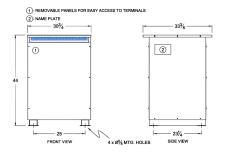

#### SCHEMATIC/DIAGRAM AND DIMENSION PICTURES

Three Phase Isolation Transformer with a capacity of 150kVA, transforming 550 Volts to 460Y/266 Volts

**OFFICIAL QUOTE** 