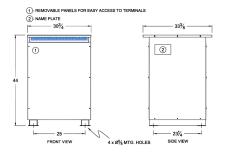

#### SCHEMATIC/DIAGRAM AND DIMENSION PICTURES

Three Phase Isolation Transformer with a capacity of 150kVA, transforming 550 Volts to 380Y/220 Volts

**OFFICIAL QUOTE** 