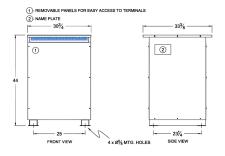

#### SCHEMATIC/DIAGRAM AND DIMENSION PICTURES

Three Phase Isolation Transformer with a capacity of 150kVA, transforming 550 Volts to 208Y/120 Volts

**OFFICIAL QUOTE** 