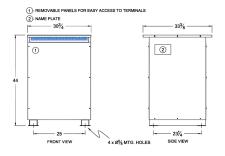

#### SCHEMATIC/DIAGRAM AND DIMENSION PICTURES

Three Phase Isolation Transformer with a capacity of 150kVA, transforming 480 Volts to 600Y/347 Volts

**OFFICIAL QUOTE** 