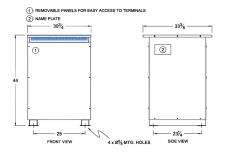

#### SCHEMATIC/DIAGRAM AND DIMENSION PICTURES

Three Phase Isolation Transformer with a capacity of 150kVA, transforming 480 Volts to 575Y/332 Volts

**OFFICIAL QUOTE** 