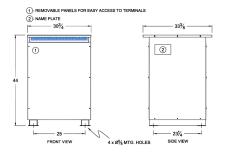

#### SCHEMATIC/DIAGRAM AND DIMENSION PICTURES

Three Phase Isolation Transformer with a capacity of 150kVA, transforming 460 Volts to 480Y/277 Volts

**OFFICIAL QUOTE** 