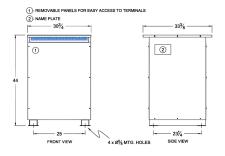

#### SCHEMATIC/DIAGRAM AND DIMENSION PICTURES

Three Phase Isolation Transformer with a capacity of 150kVA, transforming 460 Volts to 220Y/127 Volts

**OFFICIAL QUOTE** 