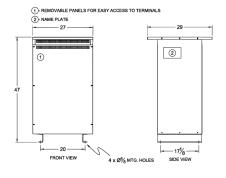

#### **SCHEMATIC/DIAGRAM AND DIMENSION PICTURES**

Single Phase Isolation Transformer with a capacity of 150kVA, transforming 440 Volts to 460 Volts