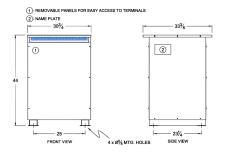

#### SCHEMATIC/DIAGRAM AND DIMENSION PICTURES

Three Phase Isolation Transformer with a capacity of 150kVA, transforming 440 Volts to 400Y/231 Volts

**OFFICIAL QUOTE** 