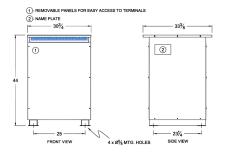

#### SCHEMATIC/DIAGRAM AND DIMENSION PICTURES

Three Phase Isolation Transformer with a capacity of 150kVA, transforming 440 Volts to 220Y/127 Volts

**OFFICIAL QUOTE** 