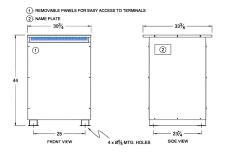

#### SCHEMATIC/DIAGRAM AND DIMENSION PICTURES

Three Phase Isolation Transformer with a capacity of 150kVA, transforming 440 Volts to 208Y/120 Volts

**OFFICIAL QUOTE** 