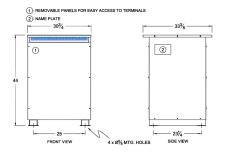

#### SCHEMATIC/DIAGRAM AND DIMENSION PICTURES

Three Phase Isolation Transformer with a capacity of 150kVA, transforming 416 Volts to 220Y/127 Volts

**OFFICIAL QUOTE** 