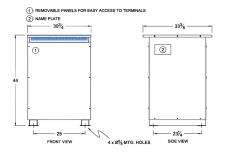

#### SCHEMATIC/DIAGRAM AND DIMENSION PICTURES

Three Phase Isolation Transformer with a capacity of 150kVA, transforming 416 Volts to 208Y/120 Volts

**OFFICIAL QUOTE** 