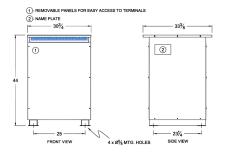

#### SCHEMATIC/DIAGRAM AND DIMENSION PICTURES

Three Phase Isolation Transformer with a capacity of 150kVA, transforming 400 Volts to 460Y/266 Volts

**OFFICIAL QUOTE** 