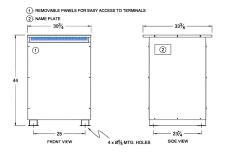

#### SCHEMATIC/DIAGRAM AND DIMENSION PICTURES

Three Phase Isolation Transformer with a capacity of 150kVA, transforming 400 Volts to 208Y/120 Volts

**OFFICIAL QUOTE** 