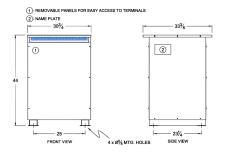

#### SCHEMATIC/DIAGRAM AND DIMENSION PICTURES

Three Phase Isolation Transformer with a capacity of 150kVA, transforming 380 Volts to 575Y/332 Volts

**OFFICIAL QUOTE** 