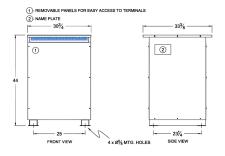

#### SCHEMATIC/DIAGRAM AND DIMENSION PICTURES

Three Phase Isolation Transformer with a capacity of 150kVA, transforming 380 Volts to 416Y/240 Volts

**OFFICIAL QUOTE** 