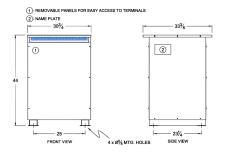

#### SCHEMATIC/DIAGRAM AND DIMENSION PICTURES

Three Phase Isolation Transformer with a capacity of 150kVA, transforming 380 Volts to 240Y/139 Volts

**OFFICIAL QUOTE** 