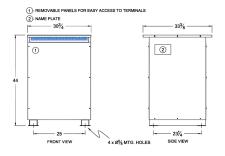

#### SCHEMATIC/DIAGRAM AND DIMENSION PICTURES

Three Phase Isolation Transformer with a capacity of 150kVA, transforming 380 Volts to 230Y/133 Volts

**OFFICIAL QUOTE** 