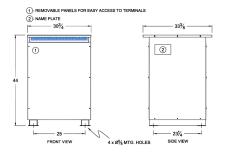

#### SCHEMATIC/DIAGRAM AND DIMENSION PICTURES

Three Phase Isolation Transformer with a capacity of 150kVA, transforming 380 Volts to 208Y/120 Volts

**OFFICIAL QUOTE** 