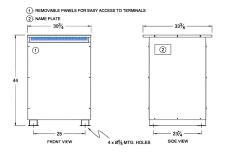

#### SCHEMATIC/DIAGRAM AND DIMENSION PICTURES

Three Phase Isolation Transformer with a capacity of 150kVA, transforming 380 Volts to 208Y/120 Volts

**OFFICIAL QUOTE** 