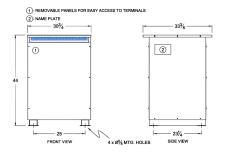

#### SCHEMATIC/DIAGRAM AND DIMENSION PICTURES

Three Phase Isolation Transformer with a capacity of 150kVA, transforming 347 Volts to 575Y/332 Volts

**OFFICIAL QUOTE** 