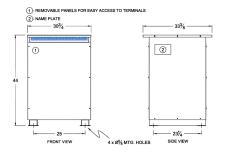

#### SCHEMATIC/DIAGRAM AND DIMENSION PICTURES

Three Phase Isolation Transformer with a capacity of 150kVA, transforming 347 Volts to 575Y/332 Volts

**OFFICIAL QUOTE** 