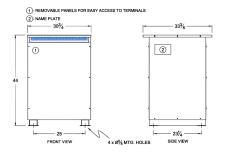

#### SCHEMATIC/DIAGRAM AND DIMENSION PICTURES

Three Phase Isolation Transformer with a capacity of 150kVA, transforming 347 Volts to 480Y/277 Volts

**OFFICIAL QUOTE** 