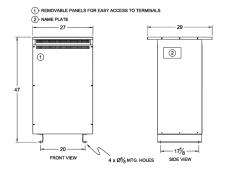

#### **SCHEMATIC/DIAGRAM AND DIMENSION PICTURES**

Single Phase Isolation Transformer with a capacity of 150kVA, transforming 277 Volts to 277 Volts