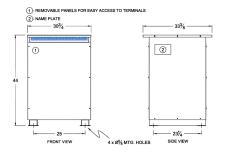

#### SCHEMATIC/DIAGRAM AND DIMENSION PICTURES

Three Phase Isolation Transformer with a capacity of 150kVA, transforming 277 Volts to 208Y/120 Volts

**OFFICIAL QUOTE** 