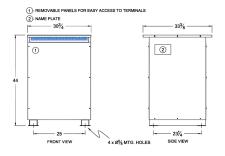

#### SCHEMATIC/DIAGRAM AND DIMENSION PICTURES

Three Phase Isolation Transformer with a capacity of 150kVA, transforming 240 Volts to 220Y/127 Volts

**OFFICIAL QUOTE** 