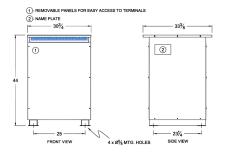

#### SCHEMATIC/DIAGRAM AND DIMENSION PICTURES

Three Phase Isolation Transformer with a capacity of 150kVA, transforming 220 Volts to 575Y/332 Volts

**OFFICIAL QUOTE** 