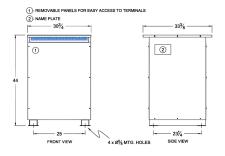

#### SCHEMATIC/DIAGRAM AND DIMENSION PICTURES

Three Phase Isolation Transformer with a capacity of 150kVA, transforming 220 Volts to 575Y/332 Volts

**OFFICIAL QUOTE** 

#### 150VA 220 VOLTS TO 575Y/332 **VOLTS THREE PHASE ISOLATION** TRANSFORMER