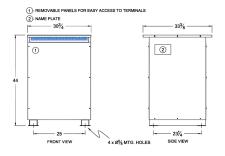

#### SCHEMATIC/DIAGRAM AND DIMENSION PICTURES

Three Phase Isolation Transformer with a capacity of 150kVA, transforming 220 Volts to 240Y/139 Volts

**OFFICIAL QUOTE** 