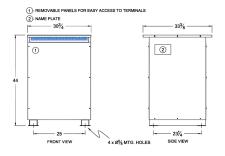

#### SCHEMATIC/DIAGRAM AND DIMENSION PICTURES

Three Phase Isolation Transformer with a capacity of 150kVA, transforming 220 Volts to 230Y/133 Volts

**OFFICIAL QUOTE** 