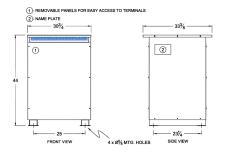

#### SCHEMATIC/DIAGRAM AND DIMENSION PICTURES

Three Phase Isolation Transformer with a capacity of 150kVA, transforming 208 Volts to 460Y/266 Volts

**OFFICIAL QUOTE** 