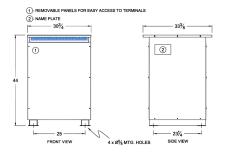

#### SCHEMATIC/DIAGRAM AND DIMENSION PICTURES

Three Phase Isolation Transformer with a capacity of 150kVA, transforming 200 Volts to 220Y/127 Volts

**OFFICIAL QUOTE** 