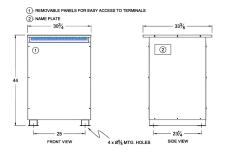

#### SCHEMATIC/DIAGRAM AND DIMENSION PICTURES

Three Phase Isolation Transformer with a capacity of 150kVA, transforming 120 Volts to 440Y/254 Volts

**OFFICIAL QUOTE** 