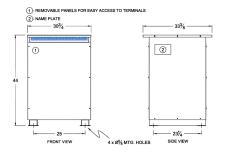

#### SCHEMATIC/DIAGRAM AND DIMENSION PICTURES

Three Phase Isolation Transformer with a capacity of 150kVA, transforming 120 Volts to 230Y/133 Volts

**OFFICIAL QUOTE** 