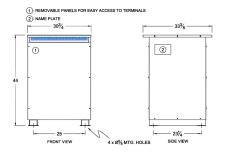

#### SCHEMATIC/DIAGRAM AND DIMENSION PICTURES

Three Phase Isolation Transformer with a capacity of 150kVA, transforming 115 Volts to 575Y/332 Volts

**OFFICIAL QUOTE** 