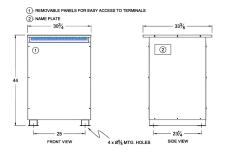

#### SCHEMATIC/DIAGRAM AND DIMENSION PICTURES

Three Phase Isolation Transformer with a capacity of 150kVA, transforming 115 Volts to 415Y/240 Volts

**OFFICIAL QUOTE** 