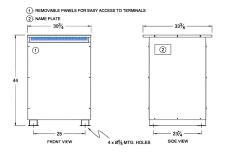

#### SCHEMATIC/DIAGRAM AND DIMENSION PICTURES

Three Phase Isolation Transformer with a capacity of 150kVA, transforming 115 Volts to 220Y/127 Volts

**OFFICIAL QUOTE** 