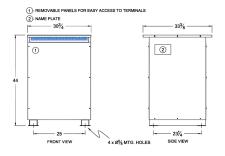

#### SCHEMATIC/DIAGRAM AND DIMENSION PICTURES

Three Phase Isolation Transformer with a capacity of 150kVA, transforming 110 Volts to 416Y/240 Volts

**OFFICIAL QUOTE** 