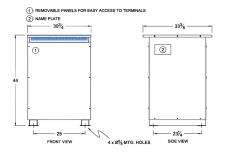

#### SCHEMATIC/DIAGRAM AND DIMENSION PICTURES

Three Phase Isolation Transformer with a capacity of 150kVA, transforming 110 Volts to 380Y/220 Volts

**OFFICIAL QUOTE** 