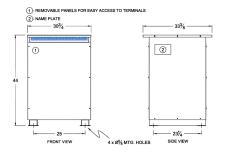

#### SCHEMATIC/DIAGRAM AND DIMENSION PICTURES

Three Phase Isolation Transformer with a capacity of 150kVA, transforming 110 Volts to 240Y/139 Volts

**OFFICIAL QUOTE** 