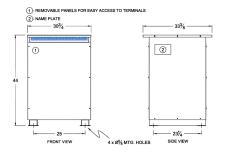

#### SCHEMATIC/DIAGRAM AND DIMENSION PICTURES

Three Phase Isolation Transformer with a capacity of 150kVA, transforming 110 Volts to 220Y/127 Volts

**OFFICIAL QUOTE** 